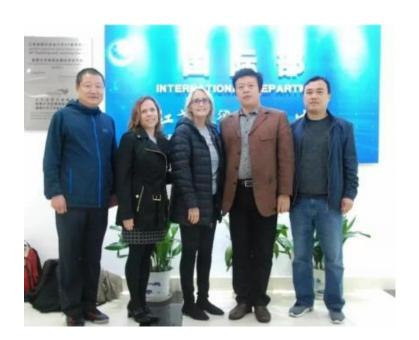

## I ASDEA 's Footprints In China

In order to better promote Sino-US friendly school activities, Beijing Office in China was formally established in 2013 with Janesville School District of Wisconsin in the US.

The representative office of ASDEA is committed to promoting the exchange of visiting between the Public Education School Districts of the United States and China. For promoting the implementation of more Sino-US educational exchange projects. From 2014 to 2019, a number of leaders of US Public School Districts visited China especially for schools and Chinese Education Bureax. They bring more opportunity for Sino-US educational exchange development.