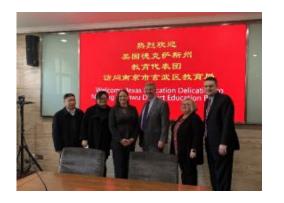

The Delegation of Wisconsin School District of Janesville Visits Ningbo Yinzhou District Education Bureau

Texas School Districts Delegation Visits Nanjing Education Bureau and Nanjing Xuanwu District Education Bureau