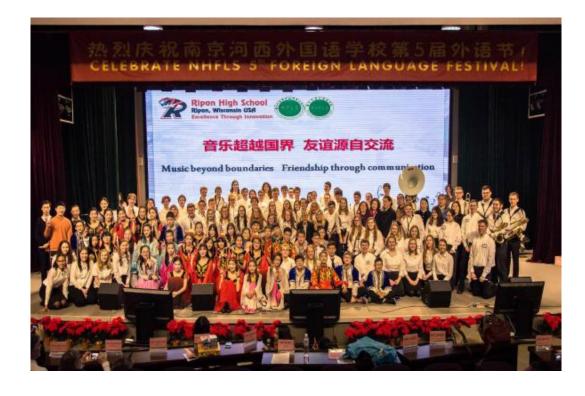

Documents on Cooperation between Jiangsu International Education Department and ASDEA (Janesville, Marshfield, Ripon, Rapids, Green Lake) were Signed.

Document on Cooperation between Nanjing Education Bureau and School District of Janesville was Signed.

Documents on Cooperation between Education Bureaus in Nanjing (Xuanwu District, Gulou District, Jianye District, Qinhuai District) and Wisconsin School Districts Alliance (Janesville, Marshfield, Ripon, Rapids, Green Lake) were Signed.