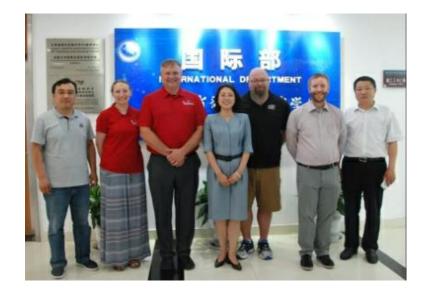

Jiangsu International Education Department and UWC (University of Wisconsin Colleges)

Wisconsin School District of Janesville Visits Foreign Affairs Office of Nanjing Municipal People's Government

Dr. Baugh,
Superintendent of
Pennsylvania Centennial
School District Visits
Zhangjiagang Education
Bureau and Schools