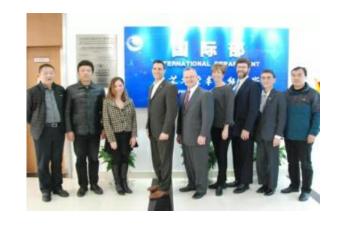

Document on Cooperation between Suzhou Zhangjiagang Education Bureau and School District of Janesville was Signed.

Wisconsin School District of Janesville Visits **Shanghai** Minhang District Committee of CPPCC and Chongming District Education Bureau

The Delegation of Wisconsin School District of Janesville Visits Ningbo Yinzhou District Education Bureau

Texas School Districts Delegation Visits Nanjing Education Bureau and Nanjing Xuanwu District Education Bureau