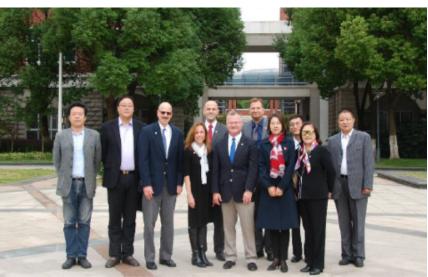

The representative office of ASDEA is committed to promoting the exchange of visiting between the Public Education School Districts of the United States and China. For promoting the implementation of more Sino-US educational exchange projects. From 2014 to 2019, a number of leaders of US Public School Districts visited China especially for schools and Chinese Education Bureax. They bring more opportunity for Sino-US educational exchange development.